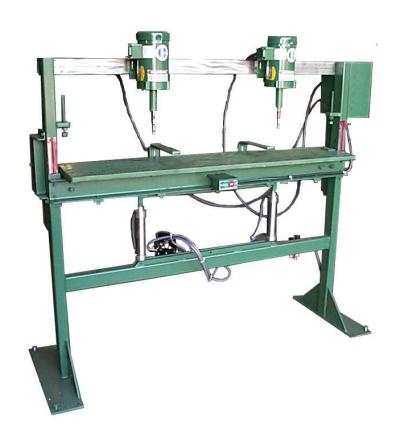

## **Double Drill**

High Production... Heavy Duty... American Parts

#### **SPECIFICATIONS**

- 1 HP(2x) 230V/460V/3PH motor (110V/230V/1PH available)
- Air feed using dependable stainless 6" stroke air cylinders with adjustable cycle time from 2 to 10 seconds.
- Manual foot pedal operation using 80 to 100 psi factory air.
- Complete with filter regulator and lubricator - ready to hook up and operate.
- 1/2" capacity set screw type chucks. Jacobs chucks available as option.
- Special self-leveling system with heavy duty guards.
- Standard bed size 11 1/2" x 60" other sizes available on request.
- Table height: 41"± 1"
- 8" minimum centerline 53" maximum on standard unit. Closer centerlines available as an option.
- Adjustable positive stops on table travel for precise depth control.
- OTHER AVAILABLE OPTIONS INCLUDE: Extra Heads, Wider Table, Jacobs Chucks, Larger motors (up to 5HP), Centerlines down to 3" with non-fixed center heads, Centerlines down to 1" centers with fixed center heads