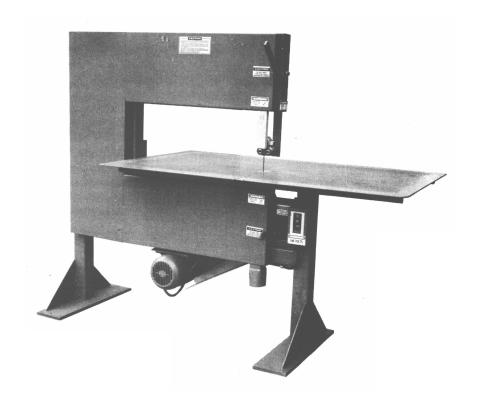

## 36" BAND SAW

High Production... Heavy Duty... American Parts

#### **SPECIFICATIONS**

- 5HP 230V/460V/3PH or 220V/1PH Saw motor
- 14" Aluminum wheels with polyurethane tires
- 40" x 72" steel top -non-tilting
- Guarded to OSHA specifications
- Easy access door for blade changing
- 3/8" to 3/4" blade width x 164 1/2" blade length
- 5000 SFPM blade speed
- 36" throat 3 wheel construction
- 10" clearance from bottom of guide to table
- Heavy duty bearing type blade guides
- Optional throat depths up to 52"
- Optional clearance under guide up to 36"
- Optional rolling table