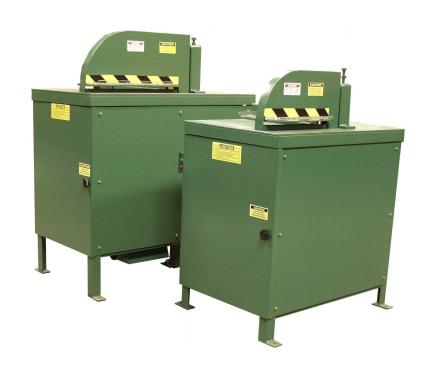

## **Super Chop & Super Chop XL**

High Production... Heavy Duty... American Parts

#### **SPECIFICATIONS**

- Super Chop: 24" Blade, 10HP & 15HP 230V/460V/3PH motors
- Super Chop XL: 26" Blade, 15HP, 20HP, 25HP 230V/460V/3PH motors
- Capacity(24"): 1x21,3x20, 4x18.5, 5x16.5, 6x17.5, 7x11, 7.5sq.
- Capacity(26"): 1x24, 3x22, 5x19.5,7x15,8x12,8-1/2sq.
- Front blade guard with side hand shields
- Magnetic Starter with 110V controls
- Available right-to-left and left-to-right directions
- Fully Adjustable cut and return speeds
- Foot pedal operation/ Double palm valve available
- Built w/off-the-shelf components for your convenience
- No cast iron or alum. Parts
- Working Height: 41"
- Compressed air requirement: 4SCFM @90psi (20cycles/sec.)
- Special high carbon arbor takes 1" bore blades
- Infeed & Outfeed Tables & Stops available